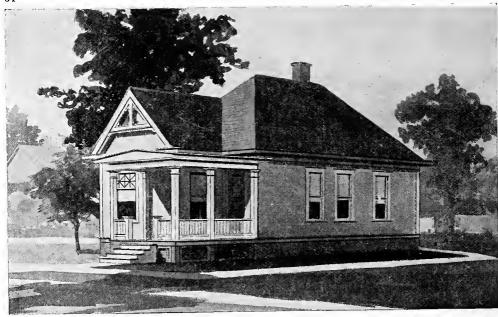

Design No. 2003

First Floor Plan

Second Floor Plan

#### Size: Width, 19 feet 10 inches; length, 38 feet, exclusive of porches

Blue prints consist of basement plan; first and second floor plans; front, two side elevations; wall sections and all necessary interior details. Specifications consist of about twenty pages of typewritten matter.

Full and complete working plans and specifications of this house will be furnished for \$5.00. Cost of this house is from about \$2,550,00 to about \$2,800.00, according to the locality in which it is built.